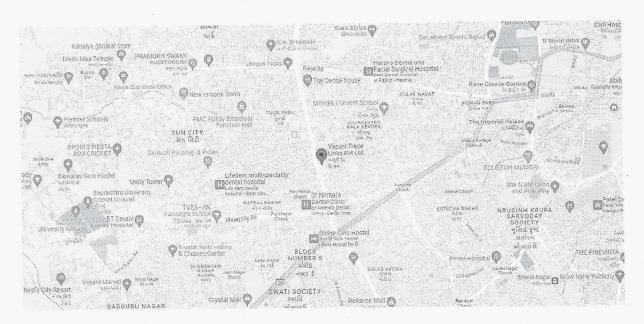

### MAP OF VENUE OF THE SIXTH ANNUAL GENERAL MEETING OF VASUKI TRADE LINK PRIVATE LIMITED [CIN: U51909GJ2016PTC094381]

Registered Office: - Nakshatra Heights Office No.501, Opp Telephone Ex, 150 Ft Road, Rajkot: -360007. Gujarat. India

Location from Rajkot City towards Venue of Annual General Meeting.

Detailed Location Towards Venue of Annual General Meeting of the Company.

4 NOTES \_\_\_\_ \_\_\_\_

.