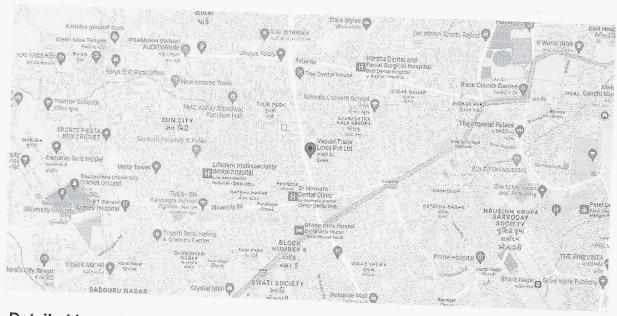

# MAP OF VENUE OF THE FOURTH ANNUAL GENERAL MEETING OF VASUKI TRADE LINK PRIVATE LIMITED [CIN: U51909GJ2016PTC094381]

Registered Office: - Nakshatra Heights Office No.501, Opp Telephone Ex, 150 Ft Road, Rajkot: -360007. Gujarat. India

Location from Rajkot City towards Venue of Annual General Meeting.

Detailed Location Towards Venue of Annual General Meeting of the Company.

# **NOTES**

501 - Fifth Floor, Nakshatra Heights, Survey No. 47, Plot No. 17-18, Opp. Raiya Telephone Exchange, 150 Ft. Ring Rd., Rajkot, Gujarat.

Cell: +91 99254 22288 Land Line: 0281- 2577298