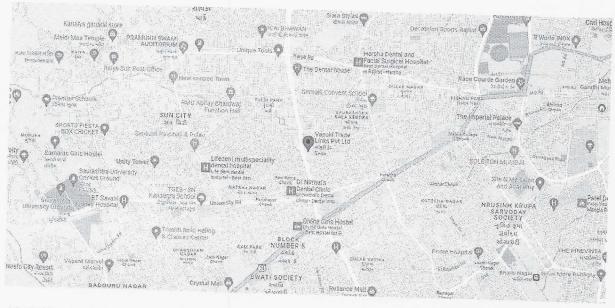

# MAP OF VENUE OF THE THIRD ANNUAL GENERAL MEETING OF VASUKI TRADE LINK PRIVATE LIMITED [CIN: U51909GJ2016PTC094381]

Registered Office: - Nakshatra Heights Office No.501, Opp Telephone Ex, 150 Ft Road, Rajkot: -360007. Gujarat. India

# Location from Rajkot City towards Venue of Annual General Meeting.

Detailed Location Towards Venue of Annual General Meeting of the Company.

| NOTES |
|-------|
| NOTES |
|       |
|       |
|       |
|       |
|       |
|       |
|       |
|       |
|       |
|       |
|       |
|       |
|       |
|       |
|       |
|       |
|       |
|       |
|       |
|       |
|       |
|       |
|       |
|       |
|       |
|       |
|       |
|       |
|       |
|       |
|       |
|       |
|       |
|       |
|       |
|       |
|       |
|       |
|       |
|       |
|       |
|       |
|       |
|       |
|       |